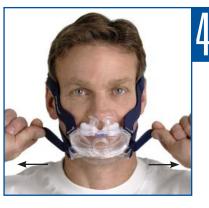

Unfasten the Velcro tabs and pull the lower headgear straps evenly.

Alternate adjustment of upper and lower straps until a comfortable and even fit is obtained.

Do not over tighten the straps.

If the pillows are incorrectly positioned at the entrance to the nostrils, readjust them. Press them down into the base and then slowly release, guiding them into position.