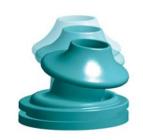

#### Dual-wall nasal pillows with trampoline action

- Thin outer wall is soft and comfortable; thick inner wall ensures effective seal.
- Airflow between the two walls helps pillows adjust to nasal contours.
- Trampoline action aligns pillows to the angle of the nose and the distance between the nose and mouth.
- Pillows sit gently at the entrance to the nostrils, each moving independently of the other.

Pillows can be aligned to the nose as well as each individual nostril. The pillows can be positioned at various angles to suit individual facial characteristics.