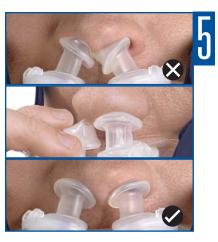

Unfasten the Velcro tabs and pull the lower headgear straps evenly.

Alternate adjustment of upper and lower straps until a comfortable and even fit is obtained.

Do not over tighten the straps.

If the pillows are incorrectly positioned at the entrance to the nostrils, readjust them. Press them down into the base and then slowly release, guiding them into position.