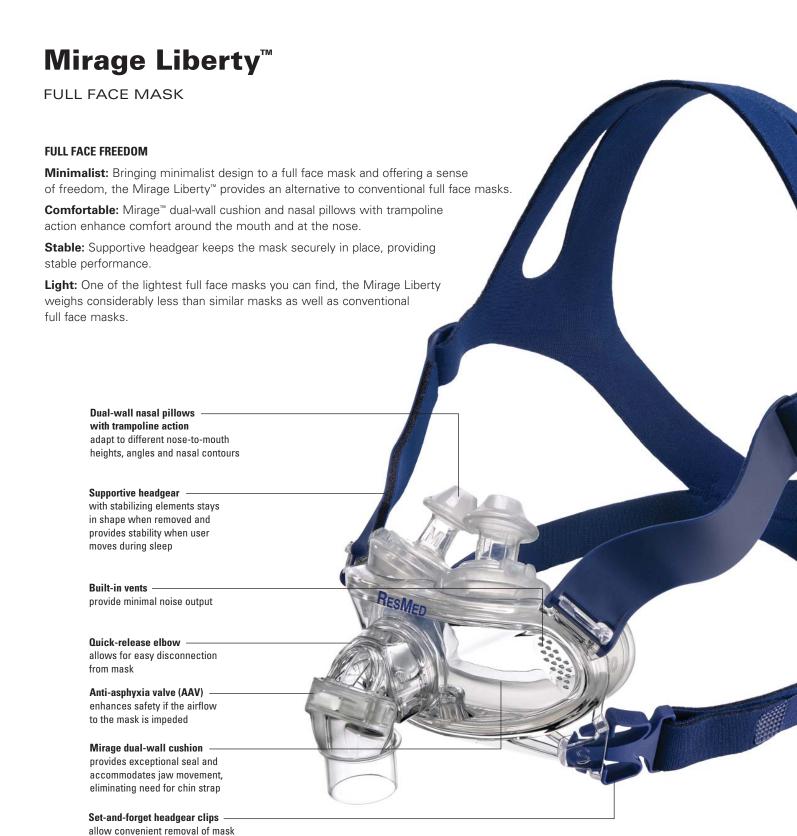

# **Mirage Liberty**<sup>™</sup>

**FULL FACE MASK** 

#### Dual-wall nasal pillows with trampoline action

- Thin outer wall is soft and comfortable; thick inner wall ensures effective seal.
- Airflow between the two walls helps pillows adjust to nasal contours.
- Trampoline action aligns pillows to the angle of the nose and the distance between the nose and mouth.
- Pillows sit gently at the entrance to the nostrils, each moving independently of the other.

Pillows can be aligned to the nose as well as each individual nostril. The pillows can be positioned at various angles to suit individual facial characteristics.

#### Less mask, more freedom

- Free field of vision
- Freedom to read, watch television and wear glasses
- Less contact with skin, reducing the chances of irritation
- Feels light on the face

#### **Comfort meets performance**

- Contoured mouth cushion accommodates jaw movement and mouth leak
- Greater stability and comfort from supportive headgear with stabilizing elements

#### Making it easier

- Dual-wall mouth cushion and nasal pillows with trampoline action make it easy to achieve a better fit—first time, every time
- Fewer mask parts for easy assembly and disassembly