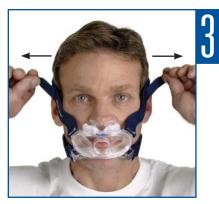

Fit the mask over the mouth.

Fasten the lower headgear clips, ensuring they click into place.

Unfasten the Velcro<sup>™</sup> tabs and pull the upper headgear straps evenly. Do not over tighten the straps.