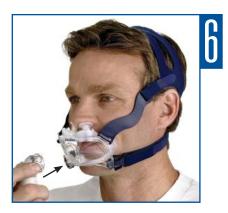

Connect the elbow on the inlet tube to the frame, ensuring it clicks into place.

Rotate the elbow/swivel to ensure it rotates freely on the frame.

Turn on the flow generator.

If any air leaks are felt, readjust the pillows (as shown in Step 5) and/or the headgear.