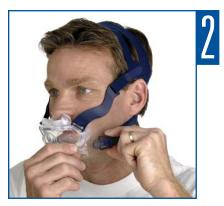

Fit the mask over the mouth.

Fasten the lower headgear clips, ensuring they click into place.

Unfasten the Velcro<sup>™</sup> tabs and pull the upper headgear straps evenly. Do not over tighten the straps.