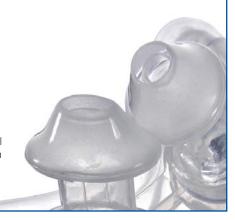

# **Mirage Liberty**<sup>™</sup>

**FULL FACE MASK** 

## **Fitting Guide**

Place the headgear on the head like a cap and pull the mask forward onto the face.

Make sure the headgear fits evenly on the top of the head.

Insert the pillows so that they sit gently at the entrance to the nostrils.

Fit the mask over the mouth.

Fasten the lower headgear clips, ensuring they click into place.

Unfasten the Velcro<sup>™</sup> tabs and pull the upper headgear straps evenly. Do not over tighten the straps.

Unfasten the Velcro tabs and pull the lower headgear straps evenly.

Alternate adjustment of upper and lower straps until a comfortable and even fit is obtained.

Do not over tighten the straps.

If the pillows are incorrectly positioned at the entrance to the nostrils, readjust them. Press them down into the base and then slowly release, guiding them into position.

Connect the elbow on the inlet tube to the frame, ensuring it clicks into place.

Rotate the elbow/swivel to ensure it rotates freely on the frame.

Turn on the flow generator.

If any air leaks are felt, readjust the pillows (as shown in Step 5) and/or the headgear.