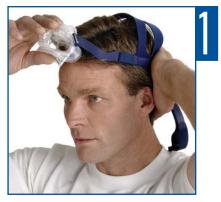

## **Fitting Guide**

Place the headgear on the head like a cap and pull the mask forward onto the face.

Make sure the headgear fits evenly on the top of the head.

Insert the pillows so that they sit gently at the entrance to the nostrils.