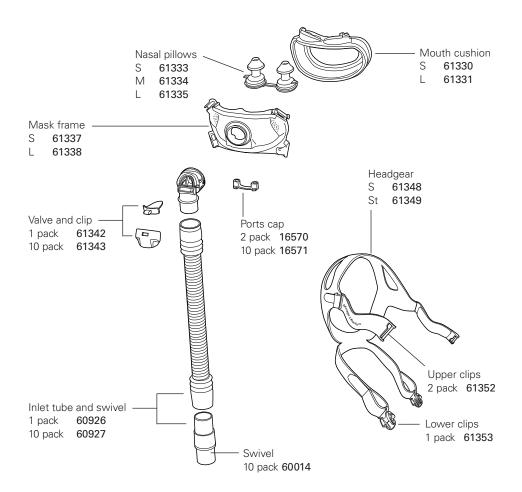

## **Components Card**

### Complete system

Small (S) 61201 Large (L) 61203

### Frame assembly

(no headgear, cushion or pillows)

 Small (S)
 61325

 Large (L)
 61326

Elbow assembly 61340 (elbow, valve and clip)

# Frame system (no headgear)

Cushion Pillow Small (S) Small (S) 61318 Small (S) Medium (M) 61319 Small (S) Large (L) 61320 Small (S) Large (L) 61321 Large (L) Medium (M) 61322 Large (L) Large (L) 61323